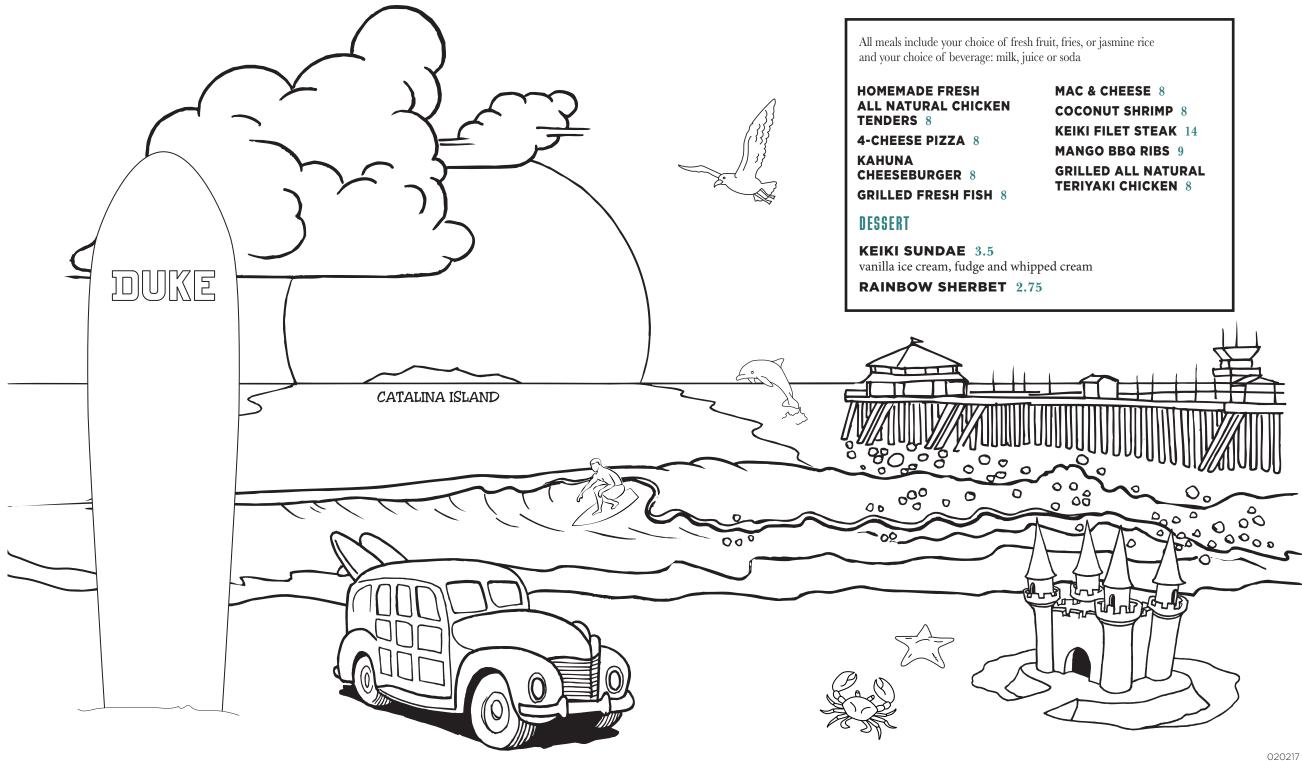

## FIND your wave

| A PICTURE<br>OF DUKE | COLORFUL<br>FLOWER             | HAWAIIAN<br>SHIRT | FLIP<br>FLOPS              | воотн                               |
|----------------------|--------------------------------|-------------------|----------------------------|-------------------------------------|
| KETCHUP              | SOMEBODY<br>WEARING<br>GLASSES | PINEAPPLE         | A WAVE                     | FRENCH FRIES                        |
| PALM TREE            | RED STRAW                      | FREE<br>SPACE     | BLACK<br>SHOES             | SURFER<br>(PICTURE OR<br>REAL LIFE) |
| PIER                 | WATER GLASS                    | APRON             | GIVE<br>SOMEONE<br>A SHAKA | нат                                 |
| HULA PIE<br>PLATE    | COLORFUL DRINK                 | SURFBOARD         | HIGHCHAIR                  | LIFEGUARD<br>TOWER                  |